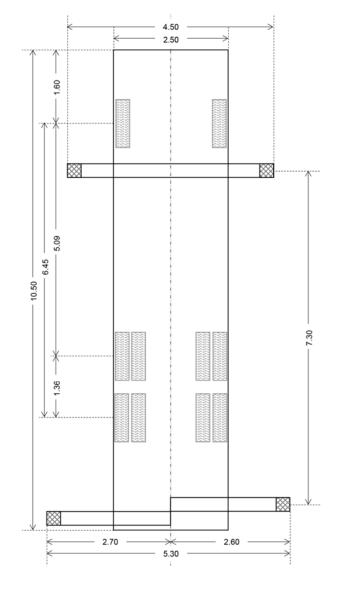

m kg ÷

6.64

2650

| Dimensions             |        |  |
|------------------------|--------|--|
| Wheelbase              |        |  |
| Length (max)           | 6.46 m |  |
| Width                  | 2.30 m |  |
| Outriggers             |        |  |
| Front (max extension)  | 4.50 m |  |
| Rear (max extension)   | 5.30 m |  |
| Lengthwise (max)       | 7.90 m |  |
| Axle loading (unladen) | kg     |  |
| Front                  | 4140   |  |
| Rear                   | 11260  |  |