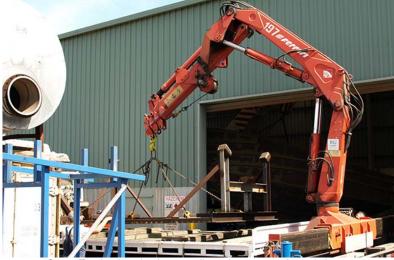

Crane Truck unloading a 6m Steel pontoon

Crane Truck loaded with two 6m Aluminium pontoons

Crane Truck relocating boat cradle at the company's workshop

Korevaar Marine Group Pty Ltd 127 Nelson Place, Williamstown, VIC 3016 Ph: 03 9397 6678 Fax: 03 9397 7532 Email: kmgweb@korevaar.com.au