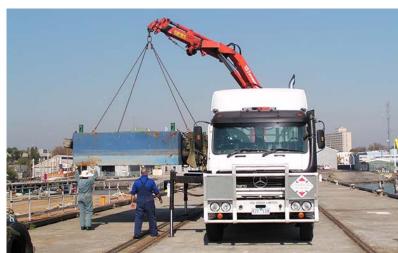

Korevaar's Crane Truck is capable of transporting:

- a standard 20 foot container (TEU)
- one of the company's 6m Steel pontoons

As well as moving the company's pontoons and equipment, the Crane Truck is used by marine contractors and engineering companies throughout the Melbourne metropolitan area.

Crane Truck unloading a 6m Steel pontoon

Crane Truck loaded with two 6m Aluminium pontoons

Crane Truck relocating boat cradle at the company's workshop

Korevaar Marine Group Pty Ltd 127 Nelson Place, Williamstown, VIC 3016 Ph: 03 9397 6678 Fax: 03 9397 7532 Email: kmgweb@korevaar.com.au