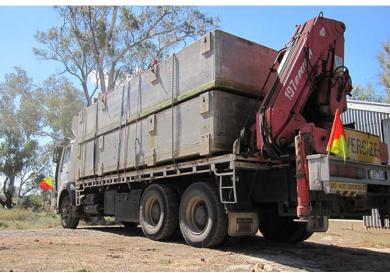

Crane Truck unloading a 6m Steel pontoon

Crane Truck loaded with two 6m Aluminium pontoons

Crane Truck relocating boat cradle at the company's workshop

Korevaar Marine Group Pty Ltd 127 Nelson Place, Williamstown, VIC 3016 Ph: 03 9397 6678 Fax: 03 9397 7532 Email: kmgweb@korevaar.com.au